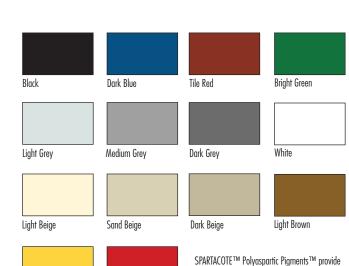

### SPARTACOTE™ POLYASPARTIC PIGMENTS™

Specially engineered reactive resin based pigments designed to be used with SPARTACOTE FLEX SB™, SPARTACOTE FLEX XT™ and SPARTACOTE FLEX PURE™ polyaspartic coatings. Dispersed onsite for optimal performance.

- Available in 14 colors, including safety colors
- Superior hide and color retention
- Available in small 1 qt (0.9 L) and large 1.25 gal (4.7 L) format units