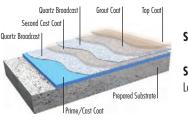

## **SPARTACOTE**<sup>™</sup> Coating Systems

SPARTACOTE™ coating systems offers a full line of patented DUAL-CURE®\* polyaspartic coatings for concrete. Our high performance commercial and industrial flooring systems provide owners with superb concrete protection and longevity in even the most demanding heavy-traffic situations. Specifiers and designers may select from a multitude of colors, blends and finishes to create customized resinous flooring solutions to compliment any environment.

#### SPARTACOTE WB EPOXY PRIMER™

Rapid-cure, two-component, water-based epoxy primer. Provides for superior substrate adhesion.

- 3:2 (A:B) mix ratio
- Ideal for indoor applications
- Available in sand beige, light grey, black and clear

#### SPARTACOTE SURFACE BUILD 110™

Professional grade, 100% solids, self-leveling epoxy. Use in conjunction with SPARTACOTE™ polyaspartic top-coats.

- 1:1 mix ratio
- Excellent adhesion with self-leveling finish
- Available in tan, grey and clear

#### SPARTACOTE SURFACE BUILD 150™

High quality 100% solids self-leveling epoxy. Primarily used as a build coat with various high performance SPARTACOTE resinous flooring systems.

- 2:1 (A:B) mix ratio
- Use as a stand-alone or with aggregate for added build
- Available in clear only