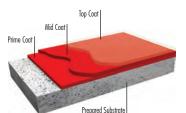

#### SPARTACOTE™ FLEX SB™

72% solids, two-component, polyaspartic coating. Highly durable UV resistant finish.

- 1:1 mix ratio, rapid installation and next-day return to service
- Superior chemical resistance with low-temperature cure
- Available in a clear gloss, low gloss and pigment base form

#### **SPARTACOTE FLEX XT™**

92% solids, two-component, polyaspartic coating. Widely used within heavy-duty environments requiring minimal downtime.

- 1:1 mix ratio with significant durability and increased film thickness
- UV stable with superior chemical resistance
- Low VOC formulation is available in clear and pigment base forms

#### SPARTACOTE FLEX PURE™

High solids, two-component, polyaspartic coating with minimal odor (no solvent smell). Ideal for indoor applications requiring rapid return to service with low-odor installation.

## **SPARTACOTE**<sup>™</sup> Coating Systems

SPARTACOTE™ coating systems offers a full line of patented DUAL-CURE®\* polyaspartic coatings for concrete. Our high performance commercial and industrial flooring systems provide owners with superb concrete protection and longevity in even the most demanding heavy-traffic situations. Specifiers and designers may select from a multitude of colors, blends and finishes to create customized resinous flooring solutions to compliment any environment.