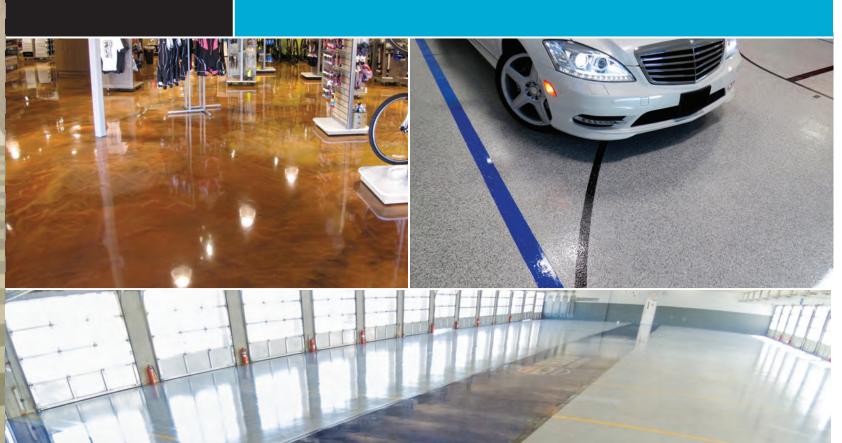

# **SPARTACOTE VIVID DYE™** Decorative Flooring

Incorporates liquid dispersed concrete dyes with SPARTACOTE FLEX™ clear sealers for a highly artistic yet durable surface. Often considered an alternative to polished concrete in situations requiring superior chemical and stain resistance.

## **SPARTACOTE METALLIC™** Metallic Flooring

SPARTACOTE METALLIC™ uses synthetically produced aluminum platelets coated with metal oxides to produce beautiful color intensity and luster. Designed to be added directly into SPARTACOTE FLEX SB™ and SPARTACOTE™ Epoxy Surface Build coatings, these materials may be applied using a variety of methods depending on the desired final appearance.