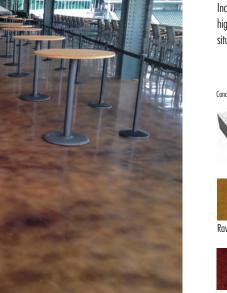

# **SPARTACOTE VIVID DYE™** Decorative Flooring

Incorporates liquid dispersed concrete dyes with SPARTACOTE FLEX™ clear sealers for a highly artistic yet durable surface. Often considered an alternative to polished concrete in situations requiring superior chemical and stain resistance.

#### SPARTACOTE VIVID DYE™

High quality liquid dispersed concrete dye. Formulated to be applied directly to prepared concrete and then coated with SPARTACOTE FLEX clear top-coats.

■ 15 intense colors that can be applied alone or in conjunction with one-another for a unique application