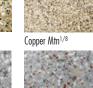

#### COLORED QUARTZ AGGREGATES

Highly durable colored quartz aggregates for use in a variety of SPARTACOTE flooring systems.

- UV stable, suitable for interior or exterior use
- Optimal for situations requiring a durable and textured surface

## **SPARTACOTE QUARTZ™** Quartz Flooring

Highly-durable colored quartz aggregates are layered between SPARTACOTE FLEX  $^{\text{TM}}$ coatings to create an attractively textured floor. Ideal for parking decks and stadiums.