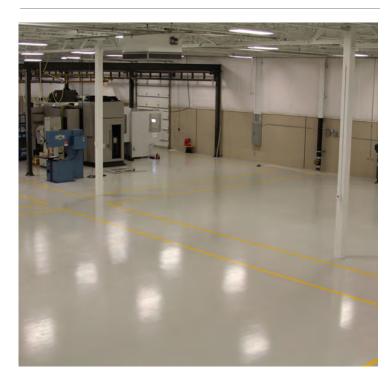

## **SPARTACOTE**<sup>™</sup> Coating Systems

SPARTACOTE™ coating systems offers a full line of patented DUAL-CURE®\* polyaspartic coatings for concrete. Our high performance commercial and industrial flooring systems provide owners with superb concrete protection and longevity in even the most demanding heavy-traffic situations. Specifiers and designers may select from a multitude of colors, blends and finishes to create customized resinous flooring solutions to compliment any environment.