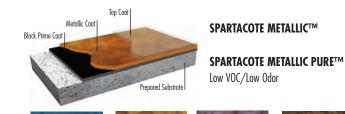

## **SPARTACOTE METALLIC™** Metallic Flooring

SPARTACOTE METALLIC™ uses synthetically produced aluminum platelets coated with metal oxides to produce beautiful color intensity and luster. Designed to be added directly into SPARTACOTE FLEX SB™ and SPARTACOTE™ Epoxy Surface Build coatings, these materials may be applied using a variety of methods depending on the desired final appearance.