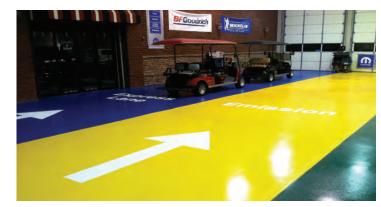

## **SPARTACOTE**<sup>™</sup> Coating Systems

SPARTACOTE™ coating systems offers a full line of patented DUAL-CURE®\* polyaspartic coatings for concrete. Our high performance commercial and industrial flooring systems provide owners with superb concrete protection and longevity in even the most demanding heavy-traffic situations. Specifiers and designers may select from a multitude of colors, blends and finishes to create customized resinous flooring solutions to compliment any environment.