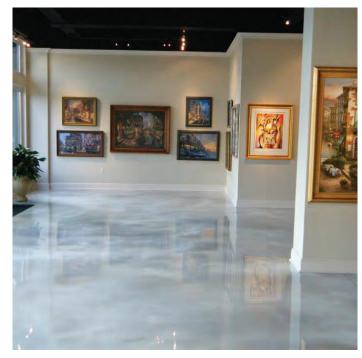

# **SPARTACOTE VIVID DYE™** Decorative Flooring

Incorporates liquid dispersed concrete dyes with SPARTACOTE FLEX™ clear sealers for a highly artistic yet durable surface. Often considered an alternative to polished concrete in situations requiring superior chemical and stain resistance.

#### SPARTACOTE VIVID DYE™

High quality liquid dispersed concrete dye. Formulated to be applied directly to prepared concrete and then coated with SPARTACOTE FLEX clear top-coats.

■ 15 intense colors that can be applied alone or in conjunction with one-another for a unique application