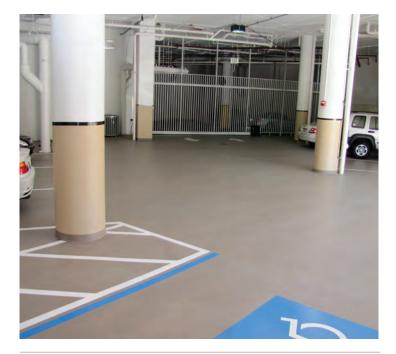

## **SPARTACOTE QUARTZ™** Quartz Flooring

Highly-durable colored quartz aggregates are layered between SPARTACOTE FLEX  $^{\text{TM}}$ coatings to create an attractively textured floor. Ideal for parking decks and stadiums.