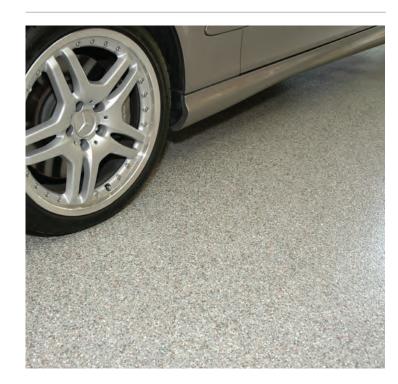

## **SPARTACOTE QUARTZ™** Quartz Flooring

Highly-durable colored quartz aggregates are layered between SPARTACOTE FLEX  $^{\text{TM}}$ coatings to create an attractively textured floor. Ideal for parking decks and stadiums.

## **SPARTACOTE CHIP**<sup>™</sup> Seamless Flooring

A unique terrazzo-like finish that provides owners with reduced maintenance and long-term durability. Popular in retail locations, schools and high-end residential garages.