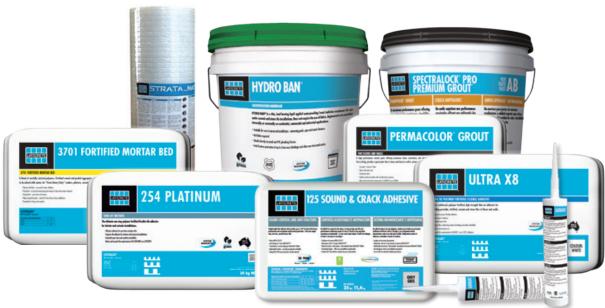

## **Residential Tile & Stone Installation Materials**

**The LATICRETE products** in this brochure are recommended for residential installations of tile and stone.

An overview of each recommended LATICRETE product is provided as a general guide to facilitate the selection of the appropriate LATICRETE setting product for the specific application.

#### **Mortars**

3701 Fortified Mortar Bed

See Data Sheet DS-1000 for complete product information.

3701 Fortified Mortar Bed is a polymer fortified blend of carefully selected polymers, Portland cement and graded aggregates. 3701 Fortified Mortar Bed does not require the use of latex admix, you only need to add water to produce thick bed mortar with exceptional strength.

#### Waterproofing/Anti-Fracture & Moisture Shield

**HYDRO BAN®** 

See Data Sheet DS-1036 for complete product information.

HYDRO BAN® is a thin waterproofing and anti-fracture membrane that combines optimum performance and unmatched productivity. Our new improved formula is rapid drying allowing for a faster time to tile and flood test after final cure, as well as faster flood testing in cold temperatures and over mortar beds. Backed by the LATICRETE System Warranty^. HYDRO BAN does not require the use of fabric in the field, coves or corners and bonds directly to drains and pipe penetrations. Save yourself time and money, and complete your installations faster with greater ease.

#### STRATA MAT™

See Data Sheet DS-1134 for complete product information.

STRATA\_MAT™ is a next generation high performance uncoupling mat for use under tile and stone installations for both residential and commercial applications. Designed to replace traditional underlayment materials. Engineered to allow safe, reliable installations of tile and stone over "problematic" surfaces such as wood, cracked concrete, post and pre tensioned concrete.

#### **Adhesives**

254 Platinum

See Data Sheet DS-1166 for complete product information.

254 Platinum is the ultimate one-step, polymer fortified, thin-set adhesive for pools, interior and exterior installation of ceramic and stone tile, reduced thickness porcelain, quarry tile, pavers and thin brick. 254 Platinum provides long open time with unsurpassed adhesion and workability. Suitable for immersed installations.

#### **ULTRA X8 POLYMER FORTIFIED FLEXIBLE ADHESIVE**

See Data Sheet DS-1038 for complete product information.

Ultra X8 Polymer Fortified Flexible Adhesive is suitable for use on cement sheet, suitable waterproof membranes, renders, screeds and masonry surfaces, both internally and externally. Also suitable for plasterboard in internal areas. Ultra X8 Polymer Fortified Flexible Adhesive can be fortified with LATICRETE Latex Additives for a wide range of installations. Exceeds the requirements of AS ISO13007.1&2 as a C1TES1 classification.

125 Sound & Crack Adhesive

See Data Sheet DS-1045 for complete product information.

125 Sound & Crack Adhesive is a superior crack prevention and sound isolation adhesive. Independently tested to ANSI A118.12 specification for crack isolation for ceramic tile and stone installations and independently tested to AS ISO 717.2-2004, AS ISO 140.8-200, ASTM E2179 and ASTM E492 for impact sound isolation.

#### SPECTRALOCK® PRO PREMIUM Grout\*

See Data Sheet DS-1039 for complete product information.

SPECTRALOCK® PRO Premium Grout\* can be used on both floors and walls. Stain resistant, easy to install and it never needs sealing. Highly recommended for use in swimming pools where greater chemical resistance is sought.

#### **PERMACOLOR®** Grout

See Data Sheet DS-1041 for complete product information.

PERMACOLOR Grout offers the maximum performance available in a cementbased grout, providing consistent colour and antimicrobial protection to resist stain-causing mould and mildew. PERMACOLOR Grout is easy to install — just mix with water. PERMACOLOR Grout is ideal for floors and walls in both interior and exterior installations. When you must use a cement-based grout, choose PERMACOLOR Grout.

#### LATASIL™

See Data Sheet DS-1074 for complete product information.

LATASIL™ sealant is a high performance, one component, neutral cure, 100% silicone sealant designed for ceramic tile and stone applications.