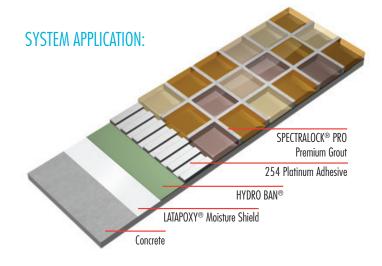

#### Waterproofing/Anti-Fracture & Moisture Shield

**HYDRO BAN®** 

See Data Sheet DS-1036 for complete product information.

HYDRO BAN® is a thin waterproofing and anti-fracture membrane that combines optimum performance and unmatched productivity. Our new improved formula is rapid drying allowing for a faster time to tile and flood test after final cure, as well as faster flood testing in cold temperatures and over mortar beds. Backed by the LATICRETE System Warranty^. HYDRO BAN does not require the use of fabric in the field, coves or corners and bonds directly to drains and pipe penetrations. Save yourself time and money, and complete your installations faster with greater ease.

LATAPOXY® MOISTURE SHIELD

See Data Sheet DS-1176 for complete product information.

A 2 component, roller applied epoxy coating specifically designed to reduce moisture vapour emissions in concrete and other substrates.

#### **Adhesives**

254 Platinum

See Data Sheet DS-1166 for complete product information.

254 Platinum is the ultimate one-step, polymer fortified, thin-set adhesive for pools, interior and exterior installation of ceramic and stone tile, reduced thickness porcelain, quarry tile, pavers and thin brick. 254 Platinum provides long open time with unsurpassed adhesion and workability. Suitable for immersed installations.