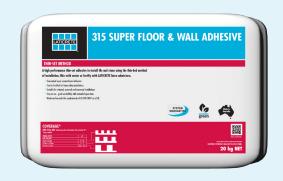

# 315 Super Floor & Wall Adhesive

| FEATURES                    | BENEFITS                                                                                                          |
|-----------------------------|-------------------------------------------------------------------------------------------------------------------|
| Tenacious bond              | Superior adhesion to a wide variety of internal and external substrates.                                          |
| 30 minute open time         | Increased productivity and working time.                                                                          |
| Smooth creamy formula       | Easy to trowel adhesive assures proper coverage on both the substrate and the veneer, as well as reduces fatigue. |
| Ideal for dense tile        | Ideal for porcelain, vitrified and other well fired ceramic tile.                                                 |
| Can be used with latex      | Boost with 4237 Latex Additive for drywall and immersed installations.                                            |
| Can be a rapid set adhesive | Mix with 101 Rapid Set Latex for installing moisture sensitive and dimensionally unstable tile.                   |

## **Packaging** 20 kg bag; 56 bags per pallet **Available Colour**

Off-White