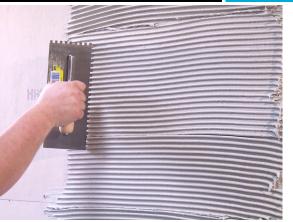

- Designed for interior or exterior installation of ceramic tile and natural stone for walls and floors
- High bond strength 200% stronger than mastic-type adhesives

### **Approximate Coverage Per Bag**

6 mm x 6 mm notched trowel  $7 - 8 \, \text{m}^2$ 10 mm x 10 mm notched trowel  $4.5 - 5.5 \text{ m}^2$ 

For the latest information on the features and use of this product, consult the product Data Sheet on our website at www.laticrete.com.au