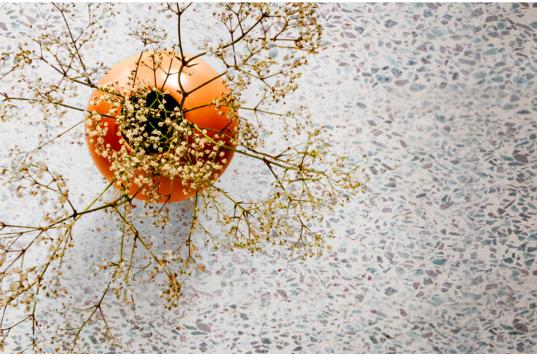

## LEVEL DL PLUS

CEMENTITIOUS
FLOORING SYSTEM
FOR NATURAL,
POLISHED &
TERRAZZO EFFECTS...

FORMERLY KNOWN AS DRYTEK 9400

**LEVEL DL PLUS** is a premium quality self-leveling, fast-drying, wear surface topping. It makes the designers choice for attractive finished floors when polished integrally tinted or topically stained applications. Superior abrasion resistance makes it perfect for multiple environments such as offices, retail, and commercial areas. Can be placed from 3 to 12 mm per lift.

\*Coverage is only an estimate and may vary depending on the amountof water, mixing equipment, temperature and field conditions.

Colors: White, Grey, Off-white, Coffee, and Beige.

Can mix with suitable aggregates for decorative terrazzo finishes.