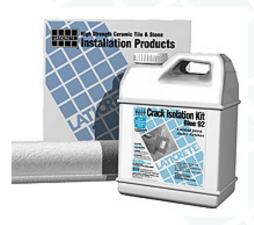

## LATICRETE® CRACK SUPPRESSION KIT **NOW WITH MICROBAN®**

Prevent the transmission of stresses and cracks in ceramic tile and stone by pretreating existing shrinkage cracks in concrete with the LATICRETE Crack Suppression Kit. In addition, the LATICRETE Crack Suppression Kit is equipped with Microban® antimicrobial protection to inhibit stain-causing bacteria, mold and mildew in the substrate.

The LATICRETE Crack Suppression Kit consists of liquid rubber and reinforcing fabric that's packaged for convenient individual treatment of substrate cracks. When cured, it forms a highly flexible membrane that reduces or eliminates crack transmission in tile or stone work.

The LATICRETE Crack Suppression Kit is ideal wherever hairline cracking or "spiderwebbing" occurs in interior or exterior floors and walls.

LATICRETE Crack Suppression Kit is easy to apply, easy to clean up, fast curing and included in the LATICRETE Residential Tile & Stone Installation Solutions,.

The LATICRETE Crack Suppression Kit is best utilized under residential applications of ceramic tile and stone installed by the thin-bed or bonded thickbed methods. For commercial malls and lobbies, the LATICRETE crack suppression kit is recommended for suspended or on-grade concrete slabs. The LATICRETE Crack Suppression Kit is equipped with Microban® antimicrobial protection inhibits the growths of stain causing bacteria, mold and mildew in the substrate.