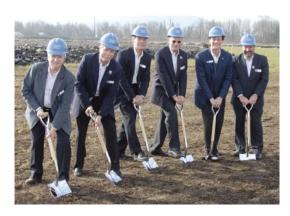

## **LATICRETE Breaks Ground in Oregon**

For immediate release – LATICRETE®, a global leader in the manufacturing of innovative systems for the installation of ceramic tile and stone, recently broke ground on a brand new, 80,000 square foot production facility in Oregon to help meet demand for LATICRETE System materials in the Pacific Northwest.

Located in Lebanon, 90 miles south of Portland, the modern, state-of-the-art facility will feature a new micro-dosing machine to carefully measure mixing ratios and help ensure absolute quality control in the manufacturing of LATICRETE system materials. In addition, fully-automated handling equipment will speed up delivery to existing LATICRETE suppliers and jobsites in the region, and will be instrumental in supporting the ongoing efforts of the regional LATICRETE field technical sales force in setting up additional product distribution channels in the Pacific Northwest and beyond.