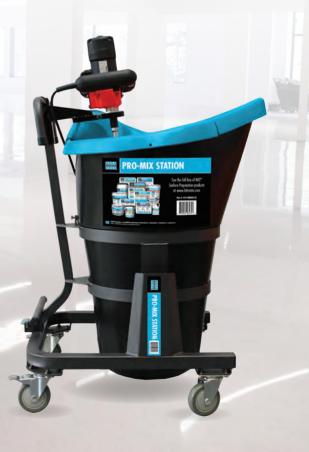

### **Pro-Mix Station**

The Pro-Mix Station is a heavy-duty mobile cart that creates efficiencies on the job site by optimizing your productivity. Prep, mix and pour all-in-one station. The Pro-Mix Station can be used with an extensive array of LATICRETE® products such as self-leveling underlayments, overlayments, and epoxies.