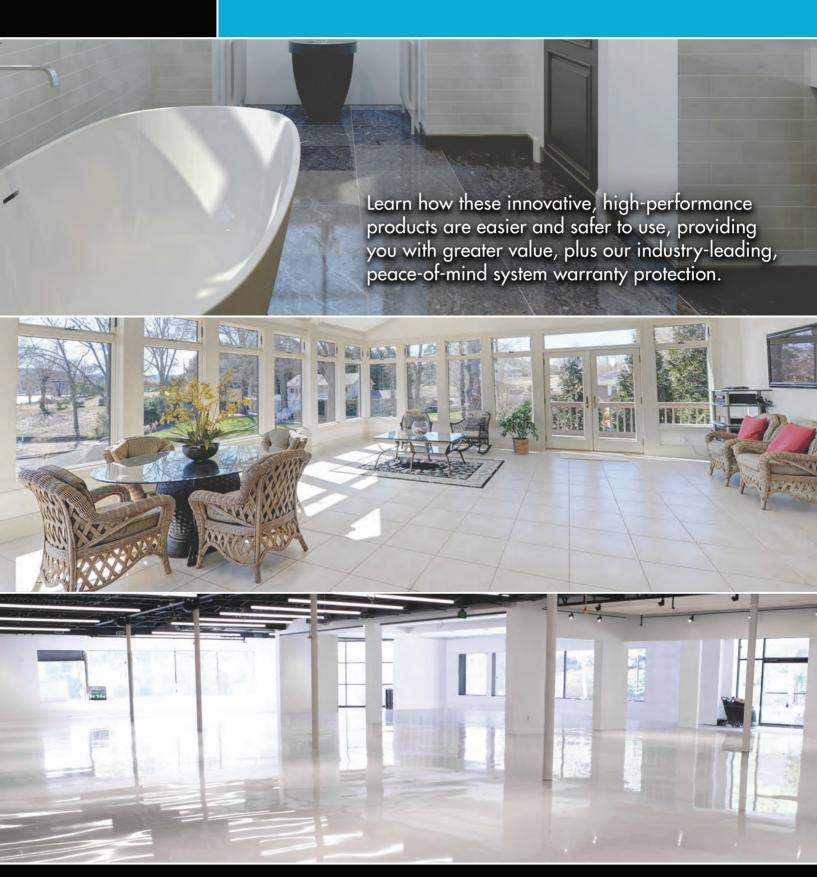

# Learn how these products install faster and perform better, providing your customers with best in class outcomes while supporting your business and reputation. Please download more information through your LATICRETE MVP Portal: <a href="mailto:laticrete.com/mvp-portal">laticrete.com/mvp-portal</a>

#### **NXT®** Level SP

This white cement-based, low-alkali material is designed to be installed as a corrective, decorative wear surface that is incredibly durable. Simply pump or pour this self-leveling product and polish the surface exposing the medium/course aggregate resulting in a beautiful floor with a salt and pepper appearance.

### **Pro-Mix Station**

The Pro-Mix Station is a heavy-duty mobile cart that creates efficiencies on the job site by optimizing your productivity. Prep, mix and pour all-in-one station. The Pro-Mix Station can be used with an extensive array of LATICRETE® products such as self-leveling underlayments, overlayments, and epoxies.