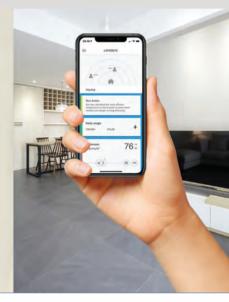

## STRATA\_HEAT™ Thermostats

The STRATA\_HEAT™ Floor Warming System receives an upgrade with two new Thermostats. The Wi-Fi Thermostat offers a digital readout with a minimalist design, while the Smart LCD Wi-Fi Thermostat provides a full-color, capacitive touch screen that works like smartphones and tablets. Both versions can be controlled through the STRATA\_HEAT app on your favorite smart device or most home automation hubs, providing real-time information for optimal control.