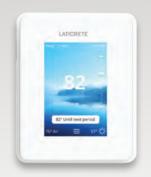

## STRATA\_HEAT™ Thermostats

The STRATA\_HEAT™ Floor Warming System receives an upgrade with two new Thermostats. The Wi-Fi Thermostat offers a digital readout with a minimalist design, while the Smart LCD Wi-Fi Thermostat provides a full-color, capacitive touch screen that works like smartphones and tablets. Both versions can be controlled through the STRATA\_HEAT app on your favorite smart device or most home automation hubs, providing real-time information for optimal control.