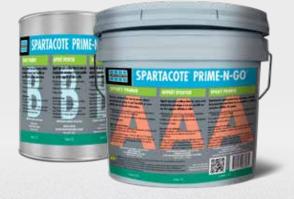

#### **SPARTACOTE® PRIME-N-GO™**

A versatile, low VOC, 2-part epoxy primer that simplifies the installation process by eliminating the need for mechanical prep such as grinding and/or shot blasting. It creates a strong bond to the substrate, enhancing the overall adhesion of the system including smooth, non-porous, and non-absorptive surfaces.