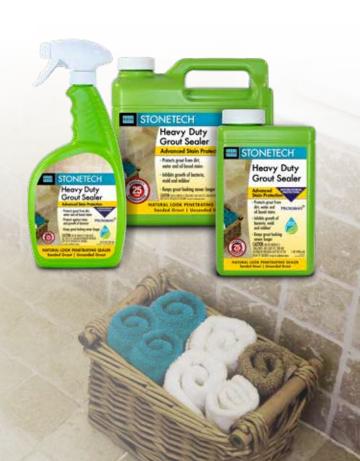

#### **STONETECH Heavy Duty Grout Sealer**

STONETECH Heavy Duty Grout Sealer is a water-based penetrating sealer that offers advanced stain and Microban antimicrobial product protection on grout surfaces. Designed to keep grout looking newer longer, it protects against oil and water-based stains and inhibits the continuous growth of bacteria, mould and mildew. STONETECH Heavy Duty Grout Sealer is a natural look water-based sealer that does not alter the appearance of the grout.

A safer professional-grade solution for you and the environment when compared to high VOC solvent-based sealers. Great for use on sanded and non-sanded cement based grouts with natural stone, tile, and masonry surfaces in interior and exterior applications. Comes with a 25-year satisfaction guarantee.