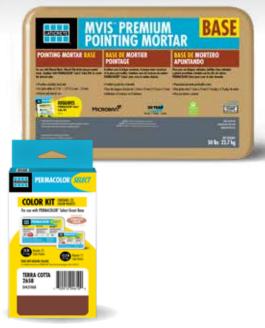

#### **MVIS™ Premium Pointing Mortar Base**

Premium Pointing Mortar Base is a strong, durable, fast setting masonry pointing mortar with consistent stain-resistant color. This pointing mortar has been specifically formulated for glazed brick, porcelain pavers and other low porosity veneers with joints under 1/2 inch (12.7 mm). Premium Pointing Mortar Base combined with the industry's first dispersible dry pigment solution, allows users the choice of 40 standard LATICRETE colors. By utilizing the ANYCOLOR™ program, the color options are unlimited!