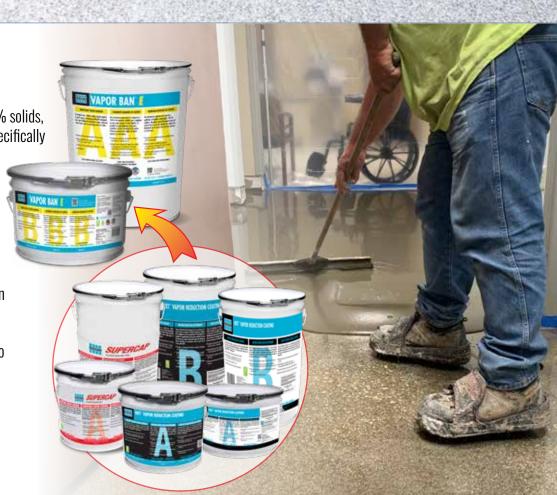

#### **VAPOR BAN™ E**

VAPOR BAN™ E is a single-coat, 100% solids, liquid applied 2-part epoxy coating specifically designed to control the moisture

designed to control the moisture vapor emission rate from new or existing concrete slabs prior to installing underlayments up to 100% Relative Humidity (RH).

Our range of epoxy moisture mitigation products across multiple product brands (NXT® Vapor Reduction Coating, SUPERCAP® Moisture Vapor Control, and SPARTACOTE® Moisture Vapor Barrier) will be consolidated into one product, VAPOR BAN E.