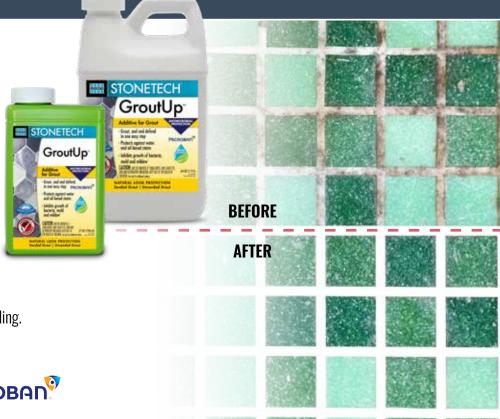

### **STONETECH®** GroutUp™

Grout, seal and defend in one easy step with STONETECH® GroutUp™ additive. This additive upgrades your grout's performance with stain and antimicrobial product protection. Infused with STONETECH Fluro-sealer technology, this water-based formula repels water and oil-based stains on sanded and unsanded cement-based grouts. Microban® antimicrobial technology enables this additive to further inhibit the continuous growth of stain and odor causing bacteria, mold and mildew. Simply replace the water instructed for use in grout mixing prior to installation and save time necessary for post sealing.