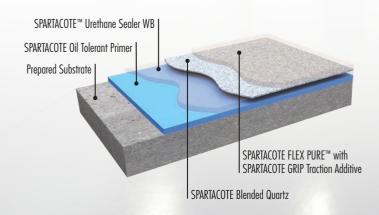

### **SPARTACOTE Resinous Flooring System**

- SPARTACOTE Oil Tolerant Primer and SPARTACOTE Urethane Sealer WB
- SPARTACOTE Flake, Blended Quartz, solid color
- SPARTACOTE Moisture Vapor Barrier (optional)
- SPARTACOTE FLEX PURE™ with SPARTACOTE GRIP traction additive