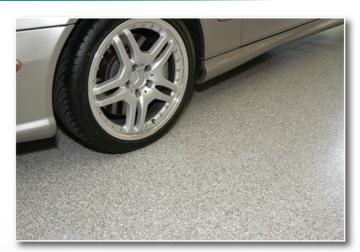

### **Specialized Coating Systems for Parking Areas**

### **SPARTACOTE™** High Build Flooring System

- SPARTACOTE™ Primer and SPARTACOTE SL Topping
- SPARTACOTE Flake, Blended Quartz, solid color
- SPARTACOTE Moisture Vapor Barrier (optional)
- SPARTACOTE FLEX SB or PURE Top Coats with DIAMOND TOPP Traction Additive