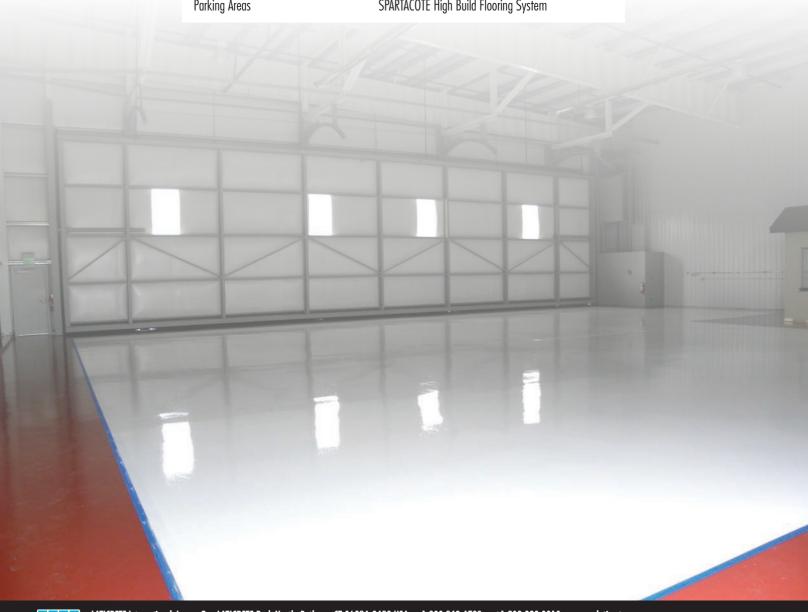

### **Specialized Coating Systems for Parking Areas**

### **SPARTACOTE™** High Build Flooring System

- SPARTACOTE™ Primer and SPARTACOTE SL Topping
- SPARTACOTE Flake, Blended Quartz, solid color
- SPARTACOTE Moisture Vapor Barrier (optional)
- SPARTACOTE FLEX SB or PURE Top Coats with DIAMOND TOPP Traction Additive