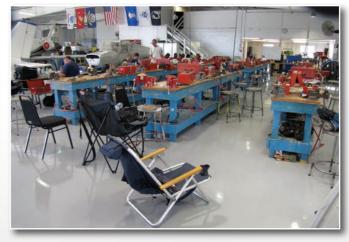

#### **Resinous Flooring for Aviation**

Aviation hangars and mechanical areas present a unique challenge for flooring solutions. These spaces require high uptime with customized aesthetics for the hangar floor owner. Additionally, they need safe, nonslip flooring characteristics as well as easy to clean properties.

## SPARTACOTE™ Resinous Flooring has been used successfully in a number of aviation applications including:

- Airplane hangars
- Mechanical areas
- Offices
- Bathrooms
- Hallways
- Parking areas

Explore SPARTACOTE $^{\text{M}}$  high performance resinous flooring systems below and talk with a SPARTACOTE technical representative to discuss your next project today.

### Specialized Coating Systems for Airplane Hangars and Mechanical Areas