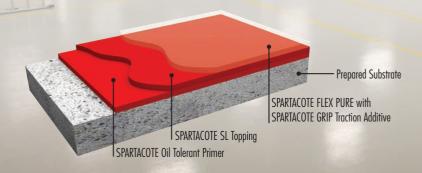

### **SPARTACOTE Resinous Flooring System**

- SPARTACOTE Oil Tolerant Primer and SPARTACOTE Urethane Sealer WB
- SPARTACOTE Flake, Blended Quartz, solid color
- SPARTACOTE Moisture Vapor Barrier (optional)
- SPARTACOTE FLEX PURE™ with SPARTACOTE GRIP traction additive