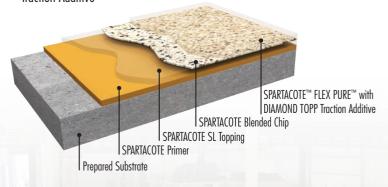

### **SPARTACOTE™** High Build Flooring System

- SPARTACOTE™ Primer and SPARTACOTE SL Topping
- SPARTACOTE Flake, Blended Quartz, solid color
- SPARTACOTE Moisture Vapor Barrier (optional)
- SPARTACOTE FLEX SB or PURE Top Coats with DIAMOND TOPP Traction Additive