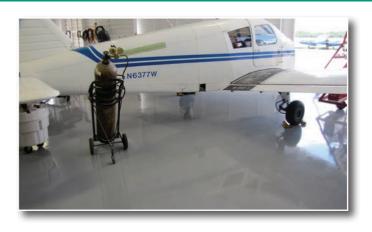

#### **Resinous Flooring for Aviation**

Aviation hangars and mechanical areas present a unique challenge for flooring solutions. These spaces require high uptime with customized aesthetics for the hangar floor owner. Additionally, they need safe, nonslip flooring characteristics as well as easy to clean properties.

## SPARTACOTE™ Resinous Flooring has been used successfully in a number of aviation applications including:

- Airplane hangars
- Mechanical areas
- Offices
- Bathrooms
- Hallways
- Parking areas

Explore SPARTACOTE $^{\text{M}}$  high performance resinous flooring systems below and talk with a SPARTACOTE technical representative to discuss your next project today.

### Specialized Coating Systems for Airplane Hangars and Mechanical Areas