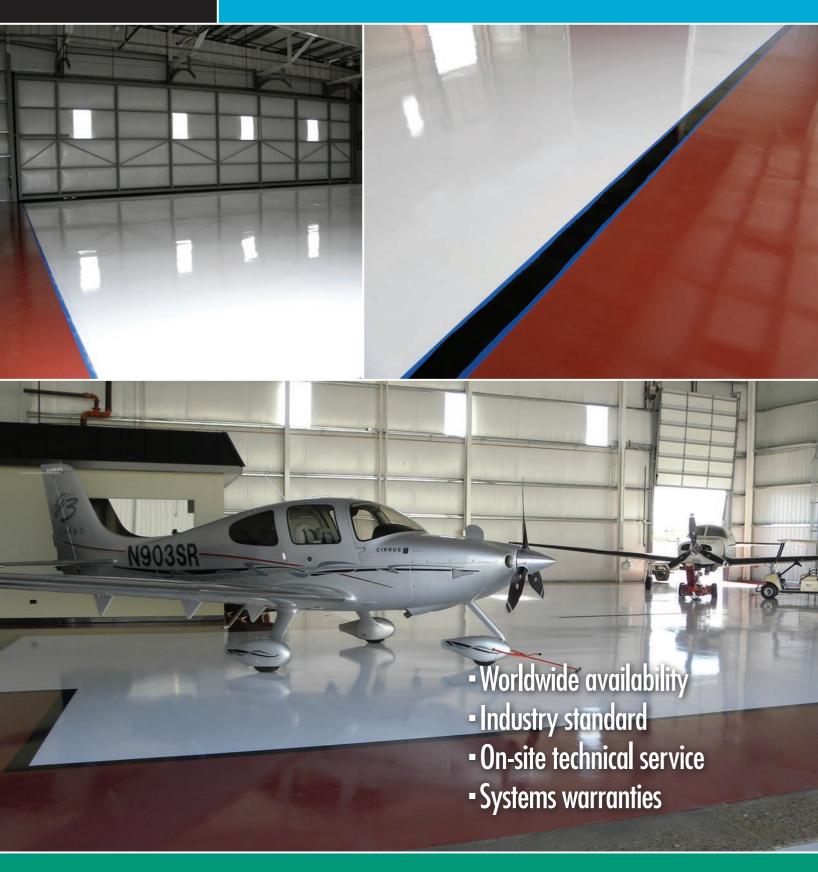

#### **Resinous Flooring for Aviation**

Aviation hangars and mechanical areas present a unique challenge for flooring solutions. These spaces require high uptime with customized aesthetics for the hangar floor owner. Additionally, they need safe, nonslip flooring characteristics as well as easy to clean properties.

## SPARTACOTE™ Resinous Flooring has been used successfully in a number of aviation applications including:

- Airplane hangars
- Mechanical areas
- Offices
- Bathrooms
- Hallways
- Parking areas

Explore SPARTACOTE $^{\text{M}}$  high performance resinous flooring systems below and talk with a SPARTACOTE technical representative to discuss your next project today.

### Specialized Coating Systems for Airplane Hangars and Mechanical Areas