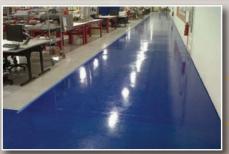

### **Specialized Coating Systems for Parking Areas**

### **SPARTACOTE™** High Build Flooring System

- SPARTACOTE™ Primer and SPARTACOTE SL Topping
- SPARTACOTE Flake, Blended Quartz, solid color
- SPARTACOTE Moisture Vapor Barrier (optional)
- SPARTACOTE FLEX SB or PURE Top Coats with DIAMOND TOPP Traction Additive