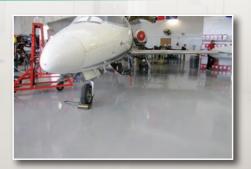

### Specialized Coating Systems for Airplane Hangars and Mechanical Areas

### **SPARTACOTE Resinous Flooring System**

- SPARTACOTE Oil Tolerant Primer and SPARTACOTE Urethane Sealer WB
- SPARTACOTE Flake, Blended Quartz, solid color
- SPARTACOTE Moisture Vapor Barrier (optional)
- SPARTACOTE FLEX PURE™ with SPARTACOTE GRIP traction additive

### These high performance, specialized coating systems give you:

- Fast cure and return to service
- Excellent chemical resistance
- Exceptional impact and abrasion resistance
- Very low VOC and low odor at installation
- Customizable colors and textures
- Easy maintenance and long lasting flooring