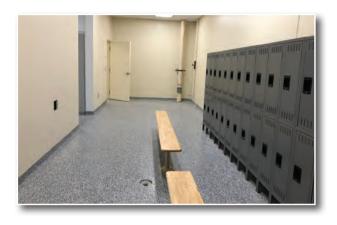

#### High Performance Coating Systems for Bathrooms, Locker Rooms, and Showers

#### **SPARTACOTE™** Resinous Flooring System

- SPARTACOTE™ Primer and SPARTACOTE Urethane Sealer WB
- SPARTACOTE Flake, Blended Quartz, solid color
- SPARTACOTE Moisture Vapor Barrier (optional)
- CLINICAL PLUS Top Coat