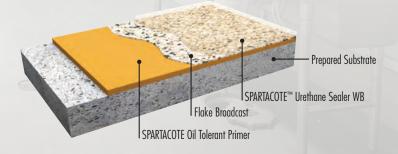

#### Specialized Coating Systems for Entries, Hallways, and Walkways

- SPARTACOTE OIL TOLERANT PRIMER and SPARTACOTE URETHANE SEALER WB
- SPARTACOTE Flake, Blended Quartz, solid color
- SPARTACOTE FLEX PURE CLINICAL PLUS (optional)