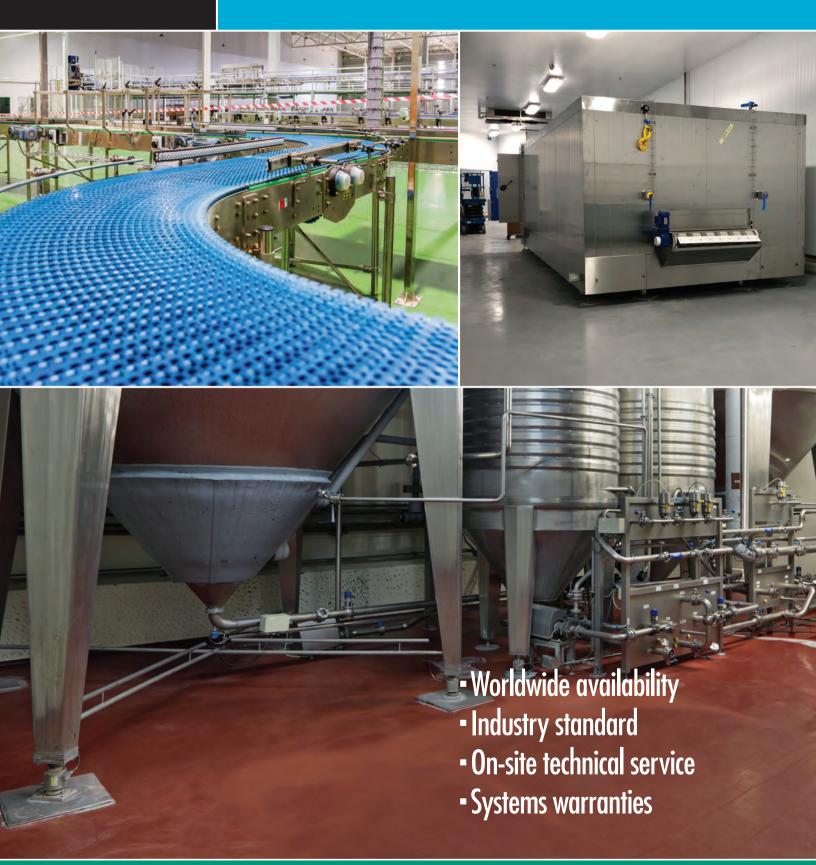

#### Proven Coating System Installations for Food & Beverage Manufacturing

SPARTACOTE™ Resinous Flooring & Vertical Systems have been used successfully in a number of food and beverage production applications including:

- Production floors
- Locker rooms
- Hallways

- Showers
- Walkways
- Entries

## These high performance, specialized coating systems give you:

- Fast cure and return to service
- Exceptional thermal shock resistance
- Excellent chemical resistance
- Exceptional impact & abrasion resistance
- Very low VOC and low odor at installation
- Customizable colors and textures
- Easy maintenance and long lasting flooring