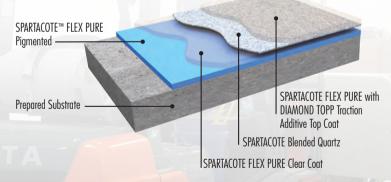

#### **SPARTACOTE High Build Flooring System**

- SPARTACOTE FLEX PURE™ Pigmented
- SPARTACOTE Flake, Blended Quartz, solid color
- SPARTACOTE FLEX PURE with DIAMOND TOPP Traction Additive