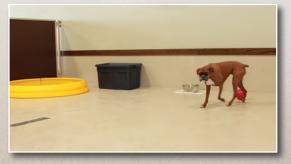

# SPARTACOTE™ Resinous Flooring & Vertical Systems have been used successfully in a number of veterinary clinic and dog kennel applications including:

- Operating rooms
- Lobbies and hallways
- Recovery rooms
- Kennels
- Laboratories
- Play and walkway areas

#### Customized Coating Systems for Dog Kennel Play Areas and Walkways