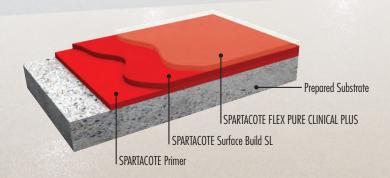

## SPARTACOTE Resinous Floor System with FLEX PURE CLINICAL PLUS

- SPARTACOTE FLEX PURE™
- SPARTACOTE Flake, Blended Quartz, solid color
- SPARTACOTE Moisture Vapor Barrier (optional)
- SPARTACOTE FLEX PURE CLINICAL PLUS top coat