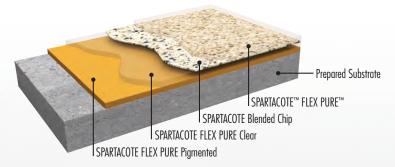

#### **Specialized Coating Systems for Storage Rooms**

- SPARTACOTE FLEX PURE
- SPARTACOTE Flake, Blended Quartz, solid color
- SPARTACOTE Moisture Vapor Barrier (optional)
- SPARTACOTE FLEX PURE CLINICAL PLUS (optional)