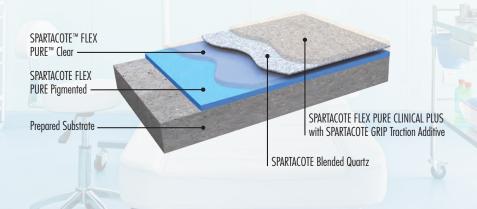

## SPARTACOTE Resinous Floor System with FLEX PURE CLINICAL PLUS

- SPARTACOTE FLEX PURE™
- SPARTACOTE Flake, Blended Quartz, solid color
- SPARTACOTE Moisture Vapor Barrier (optional)
- SPARTACOTE FLEX PURE CLINICAL PLUS top coat