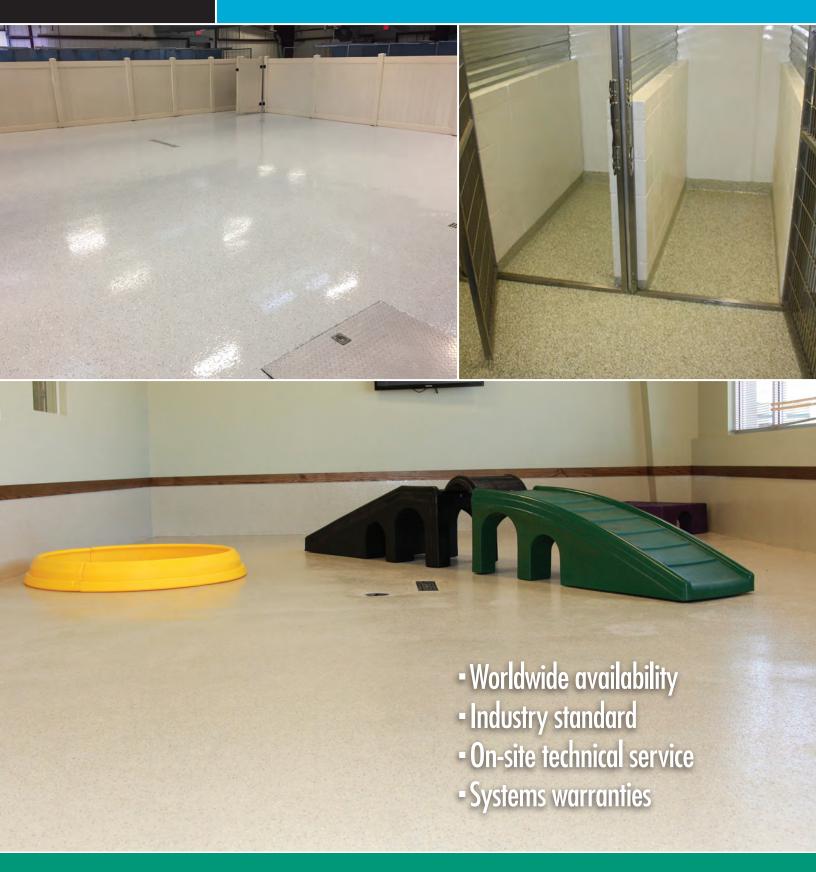

# SPARTACOTE™ Resinous Flooring & Vertical Systems have been used successfully in a number of veterinary clinic and dog kennel applications including:

- Operating rooms
- Lobbies and hallways
- Recovery rooms
- Kennels
- Laboratories
- Play and walkway areas

#### **SPARTACOTE Resinous Flooring Systems offer:**

- Fast return to service
- Customizable colors and textures
- Excellent impact and abrasion resistance
- Excellent chemical resistance
- Easy to clean
- System warranties available