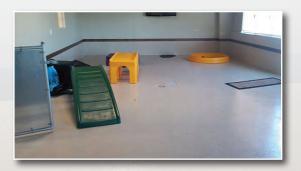

TE Vertical WB
- SPARTACOTE Flake, Blended Quartz, solid color
- SPARTACOTE FLEX PURE CLINICAL PLUS (optional)



#### High Performance Coating Systems for Kennels, Hallways, and Bathrooms

#### **SPARTACOTE™** Resinous Flooring System

- SPARTACOTE™ Flake, Blended Quartz, solid color
- SPARTACOTE Moisture Vapor Barrier
- SPARTACOTE FLEX PURE™ CLINICAL PLUS



#### **Specialized Coating Systems for Storage Rooms**

- SPARTACOTE FLEX PURE
- SPARTACOTE Flake, Blended Quartz, solid color
- SPARTACOTE Moisture Vapor Barrier (optional)
- SPARTACOTE FLEX PURE CLINICAL PLUS (optional)





#### Customized Coating Systems for Dog Kennel Play Areas and Walkways

#### **SPARTACOTE High Build Flooring System**

- SPARTACOTE Primer
- SPARTACOTE Surface Build SL
- SPARTACOTE FLEX PURE CLINICAL PLUS







#### Decorative, Proven Installation Systems for Veterinary Clinics and Dog Kennels

| Applications                     | System/Recommendations                                            |
|----------------------------------|-------------------------------------------------------------------|
| Operating Rooms                  | SPARTACOTE™ Resinous Flooring System and Vertical Coating System  |
| Labs                             | SPARTACOTE Resinous Flooring System with FLEX PURE™ CLINICAL PLUS |
| Storage Rooms                    | SPARTACOTE Resinous Flooring System                               |
| Kennels, Hallways, and Bathrooms | SPARTACOTE Resinous Flooring System with FLEX PURE CLINICAL PLUS  |
| Play Areas and Walkways          | SPARTACOTE Resinous Flooring System with FLE