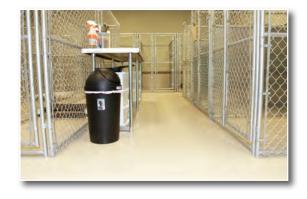

#### High Performance Coating Systems for Kennels, Hallways, and Bathrooms

#### **SPARTACOTE™** Resinous Flooring System

- SPARTACOTE™ Flake, Blended Quartz, solid color
- SPARTACOTE Moisture Vapor Barrier
- SPARTACOTE FLEX PURE™ CLINICAL PLUS