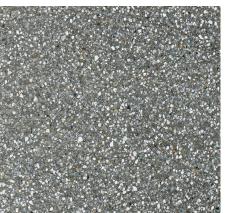

## **Self-Leveling Concrete Topping**

- Polishable to a finished wear-surface
- Medium Coarse aggregate
- Salt & Pepper look
- Beautiful, durable and low maintenance
- Pourable and pumpable
- High compressive strength 6,000 PSI
- May also be used as high-performance SLU
- Polish in as little as 24 hours
- Available in 50 lb. bags and in super sacks through the LATICRETE® SUPERCAP® Mobile Blending Unit
- On site support available