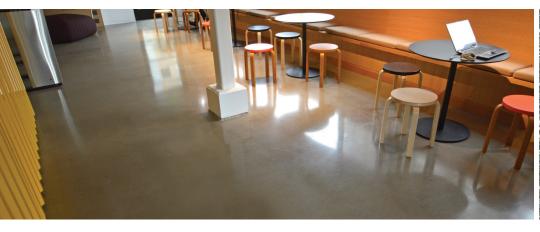

## **INTRODUCING SC650-MC**

## **Self-Leveling Concrete Topping**

- Polishable to a finished wear-surface
- Medium Coarse aggregate
- Salt & Pepper look
- Beautiful, durable and low maintenance
- Pourable and pumpable
- High compressive strength 6,000 PSI
- May also be used as high-performance SLU
- Polish in as little as 24 hours
- Available in 50 lb. bags and in super sacks through the LATICRETE® SUPERCAP® Mobile Blending Unit
- On site support available